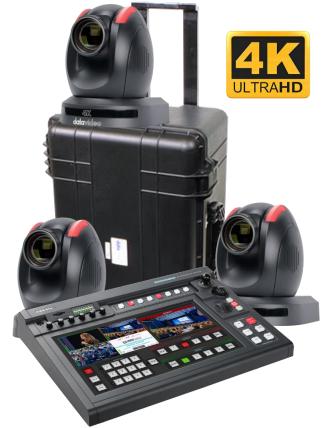

ocionio Bundle BDL-1607

## Showcast 100 All-In-One production set

Innovative, Compact, Easy to use and All-in-one, the ShowCast 100 is a brand new 4K 4-Channel Touch Panel Switcher that features 7 major functions. It can switch video, overlay text and graphics, control cameras, live stream, record, and mix audio all from a single unit. Similar to a tablet, the 14-inch touch panel allows easy and intuitive access to switcher functions.

This set includes;

- Showcast 100
- 3x Pan Tilt Zoom Focus cameras (PTC-280)
- HC-800 robust hardcase
- Cables or extenders can be bought separately (CB-60/61/62 or HBT5/6(RJ-45))

data No.