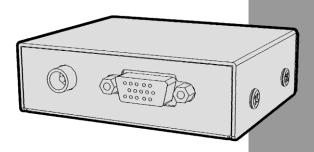

#### Introduction

The TB-5 Tally Box is an accessory for the SE-500 Vision Mixer; or SE-800 Vision Mixer, together with the RMC-90 Remote Control Panel. The TB-5 reads the 15 Pin Tally output from the SE-500 / RMC-90 and provides two colour LED tally lights for each of the four input channels.