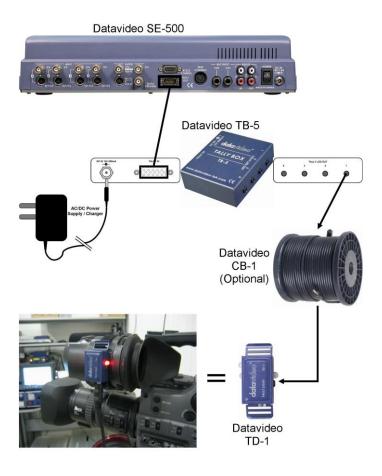

### Connection Diagram with SE-500

#### Introduction

The TB-5 Tally Box is an accessory for the SE-500 Vision Mixer; or SE-800 Vision Mixer, together with the RMC-90 Remote Control Panel. The TB-5 reads the 15 Pin Tally output from the SE-500 / RMC-90 and provides two colour LED tally lights for each of the four input channels.

For longer cable runs the optional Datavideo CB-1 50m Extension Cable is available. The CB-1 is a 50metre Male to Female 3.5mm Jack Cable.

#### **Connections**

Connect the 12V 500mA Power supply to the DC IN socket.

Connect one end of the 15 Pin Tally Cable to the TALLY IN socket of the TB-5. Connect the other end to the TALLY OUT socket on the SE-500, or either one of the TALLY OUT sockets of the RMC-90 (TALLY A OUT or TALLY B OUT).

Connect one end of the 4 x 3.5mm Jack Plug Cables to TALLY LED OUT 1, 2, 3 & 4. Connect the other end of each cable to a TD-1 Tally Light.

The TD-1 will glow AMBER, when the input channel is cued up, and then RED when the input channel goes to live