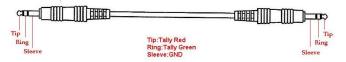

# **Tally D-Sub Pin Definition**



| D-Sub 15 Pin Female Connector |              |                |
|-------------------------------|--------------|----------------|
| Video Channel                 | Red LED LIVE | Green LED CUED |
|                               | (On Air)     | (Next)         |
| 1                             | PIN 1        | PIN 3          |
| 2                             | PIN 6        | PIN 8          |
| 3                             | PIN 11       | PIN 13         |
| 4                             | PIN 5        | PIN 15         |

PINs 4/9/14 are ground pins.

#### 3.5mm Jack Pin Definition





| Tip    | Tally RED (+12V)   |
|--------|--------------------|
| Ring   | Tally GREEN (+12V) |
| Sleeve | GND                |

## **TB-5 Tally Cable Pin Definition**



### Connection Diagram with SE-500



## Connection Diagram with SE-800 / RMC-90



# **Specifications**

Power Requirements: 12V DC 500mA

Input: 15Pin Tally Feed from SE-500 / RMC-90

Output: 4 x 3.5mm Jack Sockets to TD-1 Tally Light

Size in mm: 76 x 62 x 24 (L x W x H)

Weight in grams: 158g

## Service & Support

It is our goal to make your products ownership a satisfying experience. Our supporting staff is available to assist you in setting up and operating your system. Please refer to our web site www.datavideo.com for answers to common questions, support requests or contact your local office below.

Datavideo Technologies China Co 601, Building 10, No. 1228, Rd. Jlangchang, Jingan District, Shanghai Tel: +86.21-5603.6599 Fax:+86.21-5603.6770 E-mail:service@datavideo.cn

Fax:+86