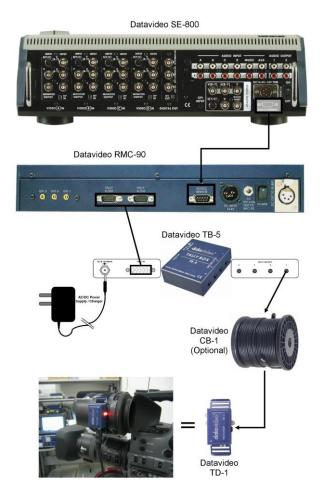

## Connection Diagram with SE-800 / RMC-90

#### Introduction

The TB-5 Tally Box is an accessory for the SE-500 Vision Mixer; or SE-800 Vision Mixer, together with the RMC-90 Remote Control Panel. The TB-5 reads the 15 Pin Tally output from the SE-500 / RMC-90 and provides two colour LED tally lights for each of the four input channels.

For longer cable runs the optional Datavideo CB-1 50m Extension Cable is available. The CB-1 is a 50metre Male to Female 3.5mm Jack Cable.

#### **Connections**

Connect the 12V 500mA Power supply to the DC IN socket.

Connect one end of the 15 Pin Tally Cable to the TALLY IN socket of the TB-5. Connect the other end to the TALLY OUT socket on the SE-500, or either one of the TALLY OUT sockets of the RMC-90 (TALLY A OUT or TALLY B OUT).

Connect one end of the 4 x 3.5mm Jack Plug Cables to TALLY LED OUT 1, 2, 3 & 4. Connect the other end of each cable to a TD-1 Tally Light.

The TD-1 will glow AMBER, when the input channel is cued up, and then RED when the input channel goes to live

Note: If you are using the SE-800 / RMC-90 the Tally LED outputs 1, 2, 3, & 4 equate to the SE-800 input channels A, B, C, & D.

For longer cable runs the optional Datavideo CB-1 50m Extension Cable is available. The CB-1 is a 50metre Male to Female 3.5mm Jack Cable.