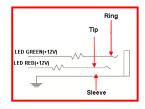

#### 3.5mm Jack Pin Definition

| Tip    | Tally RED (+12V)   |
|--------|--------------------|
| Ring   | Tally GREEN (+12V) |
| Sleeve | GND                |