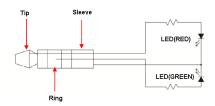

#### 3.5mm Jack Pin Definition

| Tip    | Tally RED (+12V)   |
|--------|--------------------|
| Ring   | Tally GREEN (+12V) |
| Sleeve | GND                |