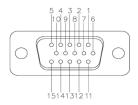

#### **Tally D-Sub Pin Definition**

| D-Sub 15 Pin Female Connector |              |                |
|-------------------------------|--------------|----------------|
| Video Channel                 | Red LED LIVE | Green LED CUED |
|                               | (On Air)     | (Next)         |
| 1                             | PIN 1        | PIN 3          |
| 2                             | PIN 6        | PIN 8          |
| 3                             | PIN 11       | PIN 13         |
| 4                             | PIN 5        | PIN 15         |

PINs 4/9/14 are ground pins.