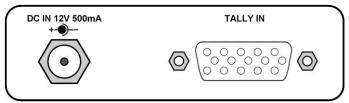

#### **Connections**

Connect the 12V 500mA Power supply to the DC IN socket.

Connect one end of the 15 Pin Tally Cable to the TALLY IN socket of the TB-5. Connect the other end to the TALLY OUT socket on the SE-500, or either one of the TALLY OUT sockets of the RMC-90 (TALLY A OUT or TALLY B OUT).

# **Specifications**

Power Requirements: 12V DC 500mA

Input: 15Pin Tally Feed from SE-500 / RMC-90

Output: 4 x 3.5mm Jack Sockets to TD-1 Tally Light

Size in mm: 76 x 62 x 24 (L x W x H)

Weight in grams: 158g