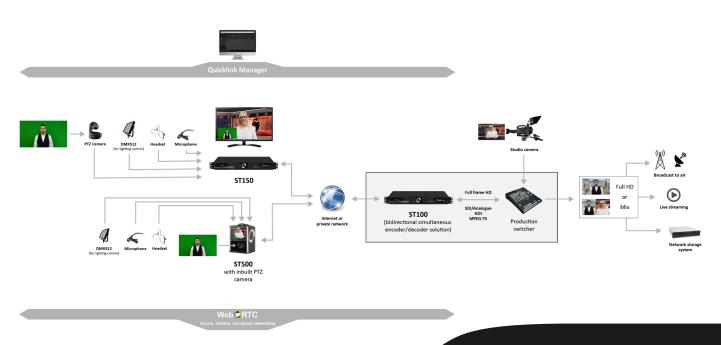

pt: back to the contributor locally via SDI/NDI
- **Easy portable deployment:** for transportation to any global location
- Achieve broadcast grade audio: via XLR microphone inputs for professional contribution

# Manage and control your broadcast events quickly, easily and efficiently from any global location.



#### **Call recording**

Record and send live content simultaneously with automatic upload to cloud storage or your in-house system



#### **Chroma key**

Load video or still backdrops to bring your content to life



#### **ST500**

- Compact and portable
- Inbuilt professional Panasonic PTZ camera
- Inbuilt lighting with remote controllale brightness



#### **ST150**

- Rack or desktop
- Use with your own monitor/ teleprompt
- Use your own Panasonic PTZ camera

### Workflow