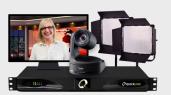

## Quicklink ST500 & ST150

Compact and portable unit with in built camera and lighting.
Also available as a 1U unit to use with own compatible Panasonic camera.

Manage and control your broadcast events quickly, easily and efficiently from any global location.

Ideally suited for HD studio broadcast contributions where there are limited on-site technical resources available. The camera, lights and audio can be controlled from any Chrome browser using the Quicklink Manager Portal to ensure the highest quality, in-frame broadcast content is received. The central operator fully manages the broadcast and can choose both file recording as HD-SDI and live output to air.