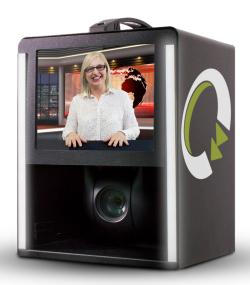

## Quicklink ST500 & ST150

Compact and portable unit with in built camera and lighting.
Also available as a 1U unit to use with own compatible Panasonic camera.

Manage and control your broadcast events quickly, easily and efficiently from any global location.

#### **ST500**

- Compact and portable
- Inbuilt professional Panasonic PTZ camera
- Inbuilt lighting with remote controllale brightness