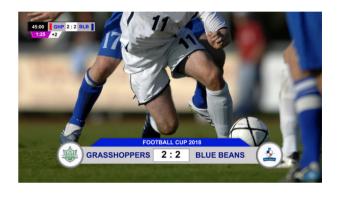

# Sports score overlays and customisation for live streaming and recorded video

Ideal for enhanced single-camera sports production, the GY-HM250ESB offers lower-third score overlays for recorded or streamed HD video output without an external CG or production switcher. The camera comes with graphics preinstalled for a variety of sports, including football, American football, basketball, baseball, hockey and more. The overlays are controlled using a browser-equipped device such as a tablet or smartphone, and JVC's software utility lets customers upload team logos. The new GY-HM250ESB is the perfect camera for streaming the game live to your fans or for playback analysis, especially for teams on a budget.