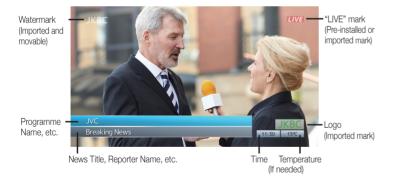

# Built-in broadcast graphic overlays

The GY-HM250ESB features full onboard graphic overlays for broadcast applications, such as onsite news reports. Information can be overlaid on recorded videos or streamed videos, including the programme or incident name, reporter name, station logo, time, etc. The watermark of the station (position free) and the "LIVE" mark can also be displayed on the shoulder of the screen.