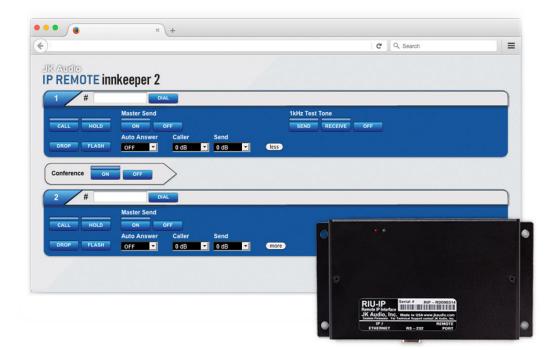

## Remote Control of innkeeper Digital

**Hybrids via the Web.** The RIU-IP is a remote control interface designed for the new innkeeper 1x, innkeeper 2, and innkeeper 4 digital hybrids. This unit contains a web server which allows the user to send and receive control data through their web browser.

RIU-IP can be connected to the user's computer NIC card for direct control, to a switch or hub for network control, or to an ethernet port with internet access for control from anywhere in the world.