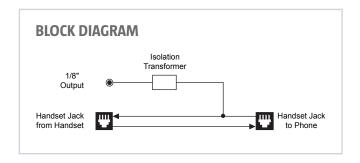

**Record Simple Interviews.** Simply unplug the handset coily cord from the base of your telephone and plug it directly into the QuickTap. Then, using the supplied cable, connect the QuickTap to the base of the telephone. Now connect your audio equipment or powered speaker to the audio output jack. This jack contains a nice mix of both sides of the conversation, as well as the tones being pressed on the keypad.