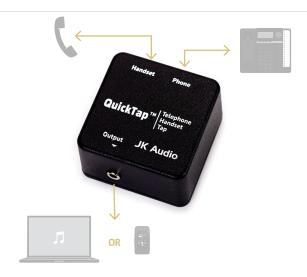

THAT-1, THAT-2, and Voice Path are shown for comparison:

QT = QuickTap

T1 = THAT-1

T2 = THAT-2

VP = Voice Path

**Quick and Simple.** Connect QuickTap between your telephone and handset for quick access to audio from any telephone.

**Record Simple Interviews.** Simply unplug the handset coily cord from the base of your telephone and plug it directly into the QuickTap. Then, using the supplied cable, connect the QuickTap to the base of the telephone. Now connect your audio equipment or powered speaker to the audio output jack. This jack contains a nice mix of both sides of the conversation, as well as the tones being pressed on the keypad.

The QuickTap does not work with cellular telephones or any telephone with a keypad in the handset.