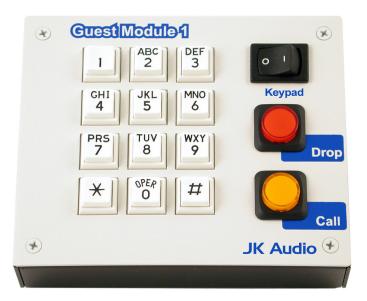

## Guest Module 1 REMOTE KEYPAD

## **FEATURES**

- DTMF Keypad
- Keypad disable switch
- Ring / Call LED

Guest Module 1 gives you remote access to the on-hook / off-hook and dial features of JK Audio digital hybrids such as the Innkeeper 1, 1x, 1r, 1rx and Broadcast Host.

This little time-saver gives you call control you simply can't get with an auxiliary telephone and a couple of switches. Connect Guest Module 1 to your JK Audio digital hybrid using an 8 pin RJ45 modular cable. This cable provides remote power so there is no need for batteries or an external power pack. The Call button will flicker when a call comes in. Press this button to answer or place a call. The button will stay lit when a call is present. When you dial on-air, the tones go out on the line, and do not come back mixed with the dial tone or caller signal.