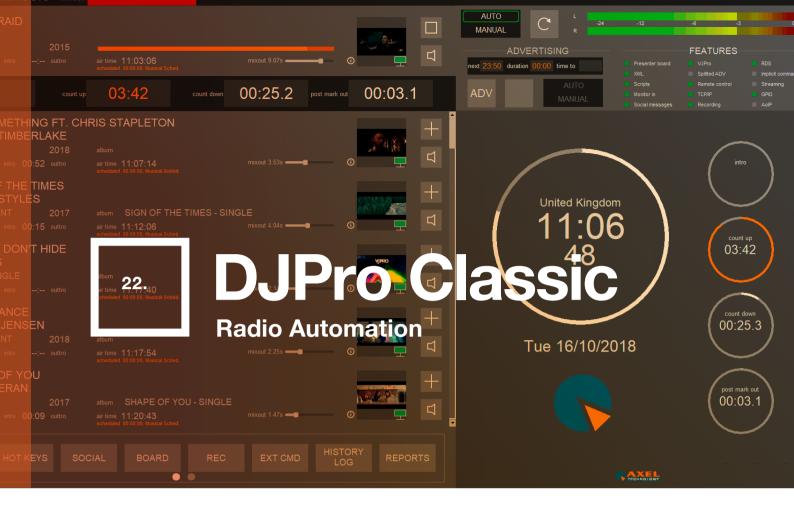

The On-Air module is the result of several years of research on the

ergonomic use. The GUI displays the main on-air playout channel, and other information are displayed simultaneously, the advertisement block-time, as well as the preparation and helper tools: cue/pfl auxiliary input monitoring, playlist real-time modification, auto-recorder and time signal announcement.

**DJPro Classic** manages the LogIn and the LogOut of each user, Password protected, with different access levels. The Playout is compatible with multiple audio formats, such as WAV. MP3. MP2. MPG.

**DJPro Classic** offers a wide range of features for OB applications.