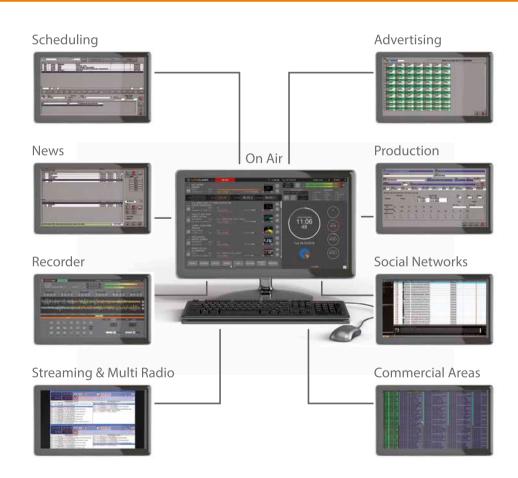

**DJPro Classic** can manage more than one radio station, with simultaneous or multiple playouts improved by different advertisement area networks (advertisement splits). At the same time, **DJPro Classic** can also broadcast different newscasts in different areas.

The On-Air module is the result of several years of research on the

ergonomic use. The GUI displays the main on-air playout channel, and other information are displayed simultaneously, the advertisement block-time, as well as the preparation and helper tools: cue/pfl auxiliary input monitoring, playlist real-time modification, auto-recorder and time signal announcement.