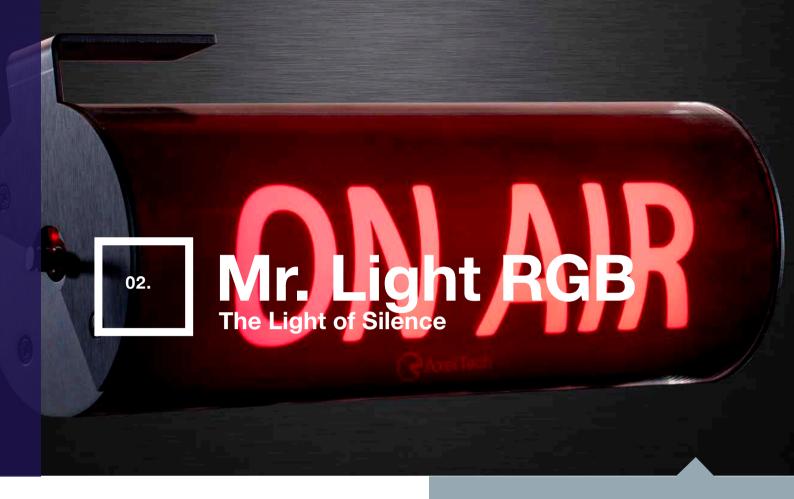

## **STUDIO LAMP**

MR. LIGHT RGB is the new multipurpose signal lamp designed for Radio, TV, on air, production and recording studios. The lamp is also ideal for any other environment where a signalling light is required such as audio booths, meeting rooms and offices. It's highly configurable to match customer's needs: colour, wording,