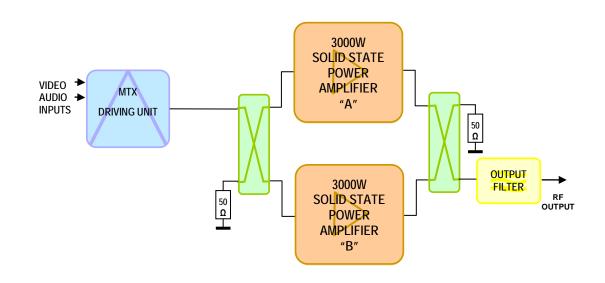

## CONFIGURATION EXAMPLE:

5KW VHF ANALOG TV TRANSMITTER (SINGLE DRIVER – DUAL AMPLIFIER)

Output filter MTX – Driving Unit Amplifier 3KW "A" Amplifier 3KW "B"

The "MTX" is a Software Defined Radio Transmitter /Transposer Series easily configurable or re-configurable as analog or digital multistandard unit.

### MTX A 5K /V BLOCK DIAGRAM