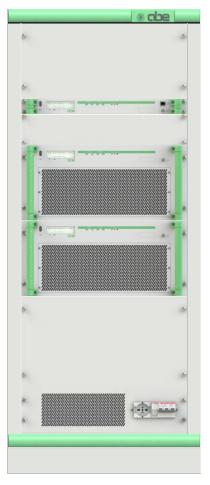

## CONFIGURATION EXAMPLE:

5KW VHF ANALOG TV TRANSMITTER (SINGLE DRIVER – DUAL AMPLIFIER)

Output filter MTX – Driving Unit Amplifier 3KW "A" Amplifier 3KW "B"

The "MTX" is a Software Defined Radio Transmitter /Transposer Series easily configurable or re-configurable as analog or digital multistandard unit.

### MTX A 5K /V Standard specification

| GENERAL SPECIFICATIONS       |                                                                                                                            |
|------------------------------|----------------------------------------------------------------------------------------------------------------------------|
| Output frequency range:      | VHF 175 to 230MHz in 1Hz steps                                                                                             |
| Output Power (after filter): | 5000W p.s. (tol. +0/-1dB)                                                                                                  |
| Output connector:            | Flange 1+5/8"                                                                                                              |
| Housing:                     | Rack Cabinet 19" 25U; dimension: 570 x 1250 x 870 mm (W x H x D)                                                           |
| Power consumption:           | <12.5KVA (typ. 11KVA)                                                                                                      |
| Power supply:                | 400 Vac ±10% 50/60Hz three phases (option: single phase)<br>(different power supplies and tolerances available on request) |