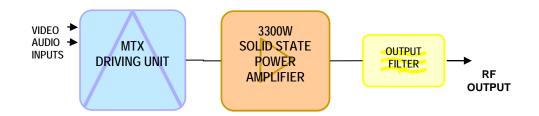

## CONFIGURATION EXAMPLE:

3KW VHF ANALOG TV TRANSMITTER (SINGLE DRIVER - SINGLE AMPLIFIER)

Output filter

MTX – Driving Unit

Amplifier 3.3KW

Mains switch

The "MTX" is a Software Defined Radio Transmitter /Transposer Series easily configurable or re-configurable as analog or digital multistandard unit.