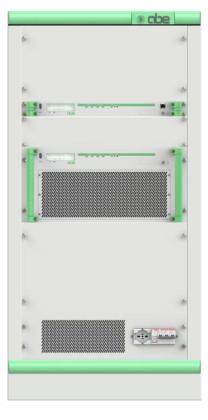

## CONFIGURATION EXAMPLE:

3KW VHF ANALOG TV TRANSMITTER (SINGLE DRIVER - SINGLE AMPLIFIER)

Output filter

MTX – Driving Unit

Amplifier 3.3KW

Mains switch

The "MTX" is a Software Defined Radio Transmitter /Transposer Series easily configurable or re-configurable as analog or digital multistandard unit.

## MTX A 3K /V Standard specification

| GENERAL SPECIFICATIONS       |                                                                                                                            |
|------------------------------|----------------------------------------------------------------------------------------------------------------------------|
| Output frequency range:      | VHF 175 to 230MHz in 1Hz steps                                                                                             |
| Output Power (after filter): | 3000W p.s. (tol. +0/-1dB)                                                                                                  |
| Output connector:            | Flange 1+5/8"                                                                                                              |
| Housing:                     | Rack Cabinet 19" 25U; dimension: 570 x 1250 x 870 mm (W x H x D)                                                           |
| Power consumption:           | <7.5KVA (typ. 6.8KVA)                                                                                                      |
| Power supply:                | 400 Vac ±10% 50/60Hz three phases (option: single phase)<br>(different power supplies and tolerances available on request) |