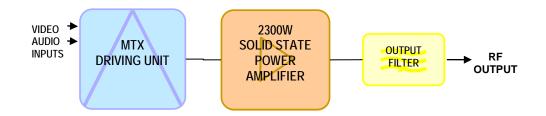

## CONFIGURATION EXAMPLE:

2KW VHF ANALOG TV TRANSMITTER (SINGLE DRIVER - SINGLE AMPLIFIER)

Output filter

MTX – Driving Unit

Amplifier 2.3KW

Mains switch

The "MTX" is a Software Defined Radio Transmitter /Transposer Series easily configurable or re-configurable as analog or digital multistandard unit.