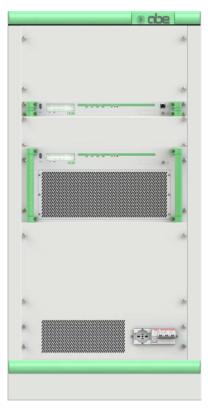

## MTX A 2K /V Standard specification

| GENERAL SPECIFICATIONS       |                                                                                                                            |
|------------------------------|----------------------------------------------------------------------------------------------------------------------------|
| Output frequency range:      | VHF 175 to 230MHz in 1Hz steps                                                                                             |
| Output Power (after filter): | 2000W p.s. (tol. +0/-1dB)                                                                                                  |
| Output connector:            | Flange 1+5/8"                                                                                                              |
| Housing:                     | Rack Cabinet 19" 25U; dimension: 570 x 1250 x 870 mm (W x H x D)                                                           |
| Power consumption:           | <5KVA (typ. 4.5KVA)                                                                                                        |
| Power supply:                | 220 Vac ±10% 50/60Hz single phase (option: three phases)<br>(different power supplies and tolerances available on request) |