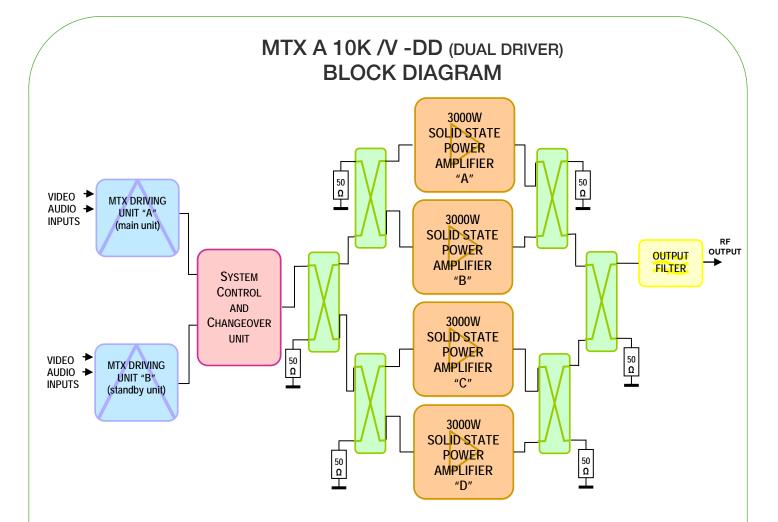

## CONFIGURATION EXAMPLE:

10KW VHF ANALOG TV TRANSMITTER (DUAL DRIVER - MULTI AMPLIFIERS)

Output filter

System Control & Automatic Changeover

MTX – Driving Unit "A" MTX - Driver Unit "B (standby unit)

Amplifier 3KW "A"

Amplifier 3KW "B"

Amplifier 3KW "C"

Amplifier 3KW "D"

Mains switch

The "MTX" is a Software Defined Radio Transmitter /Transposer Series easily configurable or re-configurable as analog or digital multistandard unit.